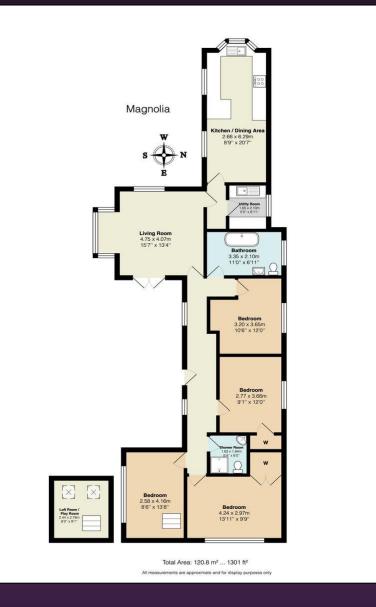

## MAGNOLIAS, EASTBOURNE ROAD BLINDLEY HEATH, SOUTH GODSTONE, SURREY, RH7 6JX

This attractive four bedroom detached bungalow is a former lodge house and boasts a number of character features. The flexible accommodation comprises a spacious triple aspect lounge, modern kitchen/breakfast room with a separate utility room, four double bedrooms and two bathrooms. There is an a large boarded out loft which runs the length of the property and a additional storage/loft area accessed via a space saver staircase. Approached via a shingle driveway from the main road, there is parking for a number of vehicles. The gardens surround the property with the main lawned area being to the front making the most of the southerly aspect. The property is presented in good order throughout with modern bathrooms and kitchen, neutral decor and a combination of wooden flooring and neutral carpets.

## VIEWING STRICTLY BY APPOINTMENT VIA THE SELLING AGENT

www.raynersproperties.com

IMPORTANT: we would like to inform prospective purchasers that these sales particulars have been prepared as a general guide only. A detailed survey has not been carried out, nor the services, appliances and fittings tested. Room sizes should not be relied upon for furnishing purposes and are approximate. If floor plans are included, they are for guidance only and illustration purposes only and may not be to scale. If there are any important matters likely to affect your decision to buy, please contact us before viewing the property. R772