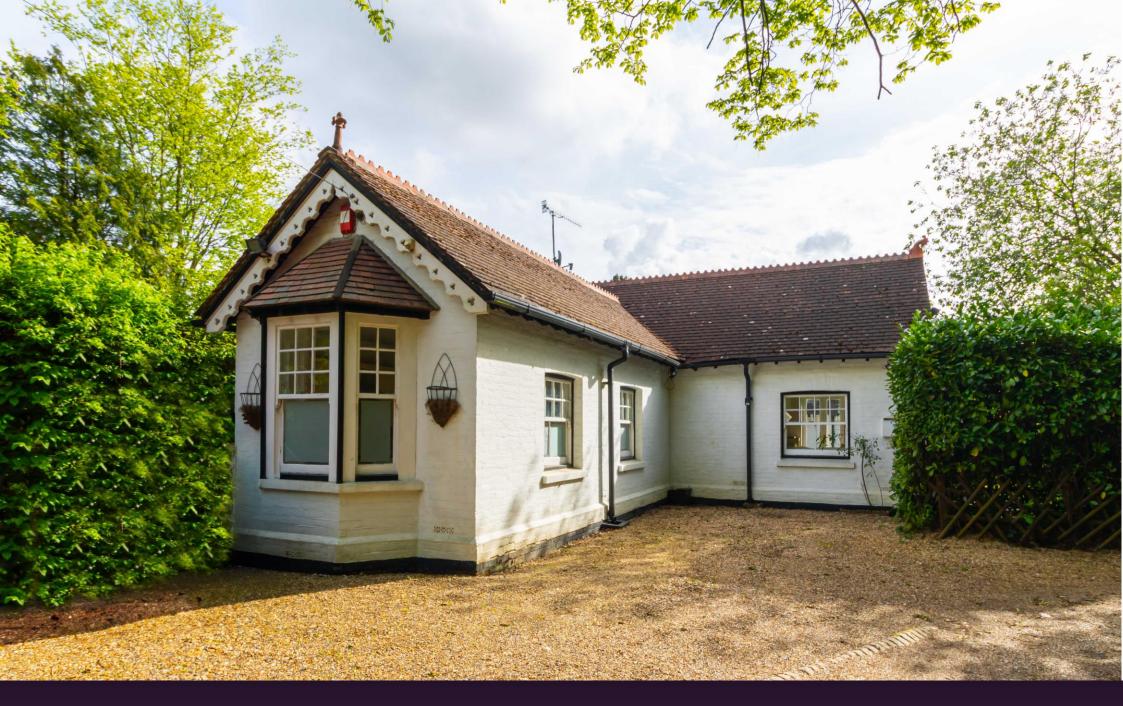

## MAGNOLIAS, EASTBOURNE ROAD BLINDLEY HEATH, SOUTH GODSTONE, SURREY, RH7 6JX

This attractive four bedroom detached bungalow is a former lodge house and boasts a number of character features. The flexible accommodation comprises a spacious triple aspect lounge, modern kitchen/breakfast room with a separate utility room, four double bedrooms and two bathrooms. There is an a large boarded out loft which runs the length of the property and a additional storage/loft area accessed via a space saver staircase. Approached via a shingle driveway from the main road, there is parking for a number of vehicles. The gardens surround the property with the main lawned area being to the front making the most of the southerly aspect. The property is presented in good order throughout with modern bathrooms and kitchen, neutral decor and a combination of wooden flooring and neutral carpets.