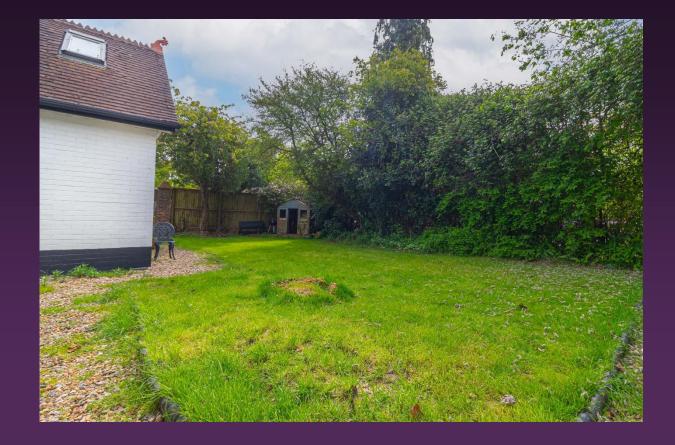

## MAGNOLIAS, EASTBOURNE ROAD BLINDLEY HEATH, SOUTH GODSTONE, SURREY, RH7 6JX

This attractive four bedroom detached bungalow is a former lodge house and boasts a number of character features. The flexible accommodation comprises a spacious triple aspect lounge, modern kitchen/breakfast room with a separate utility room, four double bedrooms and two bathrooms. There is an a large boarded out loft which runs the length of the property and a additional storage/loft area accessed via a space saver staircase. Approached via a shingle driveway from the main road, there is parking for a number of vehicles. The gardens surround the property with the main lawned area being to the front making the most of the southerly aspect. The property is presented in good order throughout with modern bathrooms and kitchen, neutral decor and a combination of wooden flooring and neutral carpets.