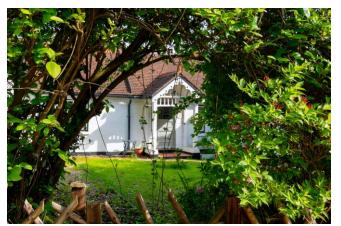

## MAGNOLIAS, EASTBOURNE ROAD BLINDLEY HEATH, SOUTH GODSTONE, SURREY, RH7 6JX

This attractive four bedroom detached bungalow is a former lodge house and boasts a number of character features. The flexible accommodation comprises a spacious triple aspect lounge, modern kitchen/breakfast room with a separate utility room, four double bedrooms and two bathrooms. There is an a large boarded out loft which runs the length of the property and a additional storage/loft area accessed via a space saver staircase. Approached via a shingle driveway from the main road, there is parking for a number of vehicles. The gardens surround the property with the main lawned area being to the front making the most of the southerly aspect. The property is presented in good order throughout with modern bathrooms and kitchen, neutral decor and a combination of wooden flooring and neutral carpets.