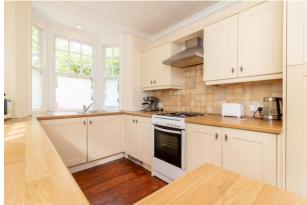

## MAGNOLIAS, EASTBOURNE ROAD BLINDLEY HEATH, SOUTH GODSTONE, SURREY, RH7 6JX

This attractive four bedroom detached bungalow is a former lodge house and boasts a number of character features. The flexible accommodation comprises a spacious triple aspect lounge, modern kitchen/breakfast room with a separate utility room, four double bedrooms and two bathrooms. There is an a large boarded out loft which runs the length of the property and a additional storage/loft area accessed via a space saver staircase. Approached via a shingle driveway from the main road, there is parking for a number of vehicles. The gardens surround the property with the main lawned area being to the front making the most of the southerly aspect. The property is presented in good order throughout with modern bathrooms and kitchen, neutral decor and a combination of wooden flooring and neutral carpets.